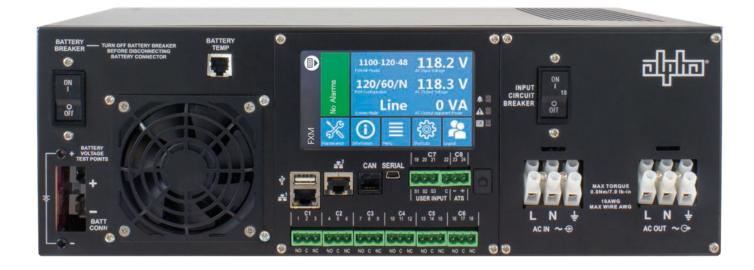

#### **NEW FEATURES**

- High resolution color touchscreen LCD display with multiple configurable information tabs for quick system status and overview
- Comprehensive graphical user interface for advanced system configuration
- Built-in web pages designed to provide a wealth of information
- Integrated USB host for local firmware upgrades, configuration updates, system backup, restoration and cloning
- Advanced user management with up to 6 users with configurable access rights
- User configurable alarms, custom data and advanced equation editing
- Optional Analog Digital Input Output (ADIO) device for monitoring via a single IP interface

#### **SECURITY**

Modern encryption technology to ensure proper authentication and privacy. Central server authentication and authorization features for additional security layer.

- 256bit encryption: Username & Password
- SNMP v3: Authentication & Privacy
- Configurable ethernet port web access
- SSL ready for HTTPS connectivity

#### COMMUNICATION

Multiple ports for local and remote connectivity. Advanced file management, system configuration management, backup and restore functions.

Alpha Technologies Services, Inc. reserves the right to make changes to the products and information contained in this document without notice.